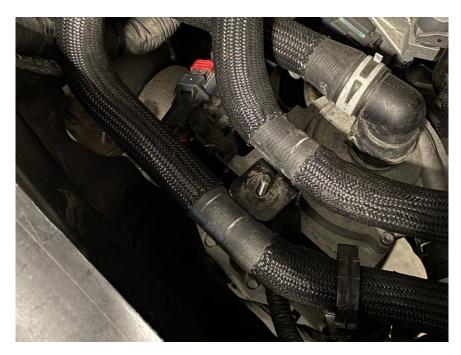

To allow room to mount the ARB Air Tank on the Passenger side fender support, you must first move the Windshield Washer Reservoir further inboard. To do this, follow the simple steps below.

- Remove the bolts that attach the reservoir to the relocation brackets.
- 2. Loosen the upper bracket and rotate 180 degrees so that the mounting tab is closer to the engine.
- 3. Release the clip holding the heater hoses to the bracket. The bottom of the reservoir will end up going between both hoses on final install.
- 4. Separate the heater hoses and position to either side of the mount. \*see picture\*
- 5. Remove the clip holding the wire harness just behind the heater hose mount and position the harness towards the firewall and shown in the picture.
- 6. Using the supplied M8-1.25 x 70mm bolts and aluminum spacers, mount the reservoir. This will position the reservoir further inboard and closer to the engine.
- 7. You can now follow the directions to mount the ARB Air Tank to the fender support.