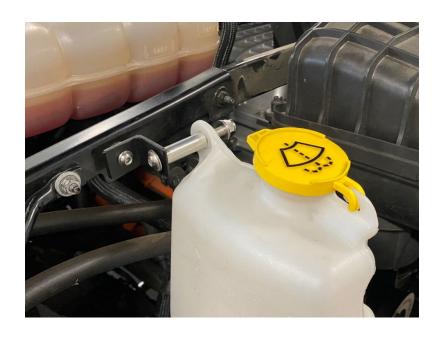

To allow room to mount the ARB Air Tank on the Passenger side fender support, you must first move the Windshield Washer Reservoir further inboard. To do this, follow the simple steps below.

- Remove the bolts that attach the reservoir to the relocation brackets.
- 2. Loosen the upper bracket and rotate 180 degrees so that the mounting tab is closer to the engine.
- 3. Release the clip holding the heater hoses to the bracket. The bottom of the reservoir will end up going between both hoses on final install.
- 4. Separate the heater hoses and position to either side of the mount. \*see picture\*
- 5. Remove the clip holding the wire harness just behind the heater hose mount and position the harness towards the firewall and shown in the picture.
- 6. Using the supplied M8-1.25 x 70mm bolts and aluminum spacers, mount the reservoir. This will position the reservoir further inboard and closer to the engine.
- 7. You can now follow the directions to mount the ARB Air Tank to the fender support.