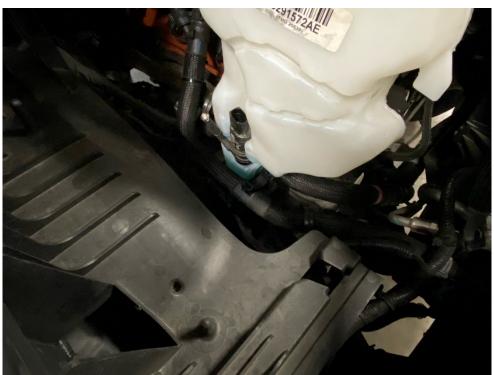

To allow room to mount the ARB Air Tank on the Passenger side fender support, you must first move the Windshield Washer Reservoir further inboard. To do this, follow the simple steps below.

- Remove the bolts that attach the reservoir to the relocation brackets.
- 2. Loosen the upper bracket and rotate 180 degrees so that the mounting tab is closer to the engine.
- 3. Release the clip holding the heater hoses to the bracket. The bottom of the reservoir will end up going between both hoses on final install.
- 4. Separate the heater hoses and position to either side of the mount. \*see picture\*
- 5. Remove the clip holding the wire harness just behind the heater hose mount and position the harness towards the firewall and shown in the picture.
- 6. Using the supplied M8-1.25 x 70mm bolts and aluminum spacers, mount the reservoir. This will position the reservoir further inboard and closer to the engine.
- 7. You can now follow the directions to mount the ARB Air Tank to the fender support.